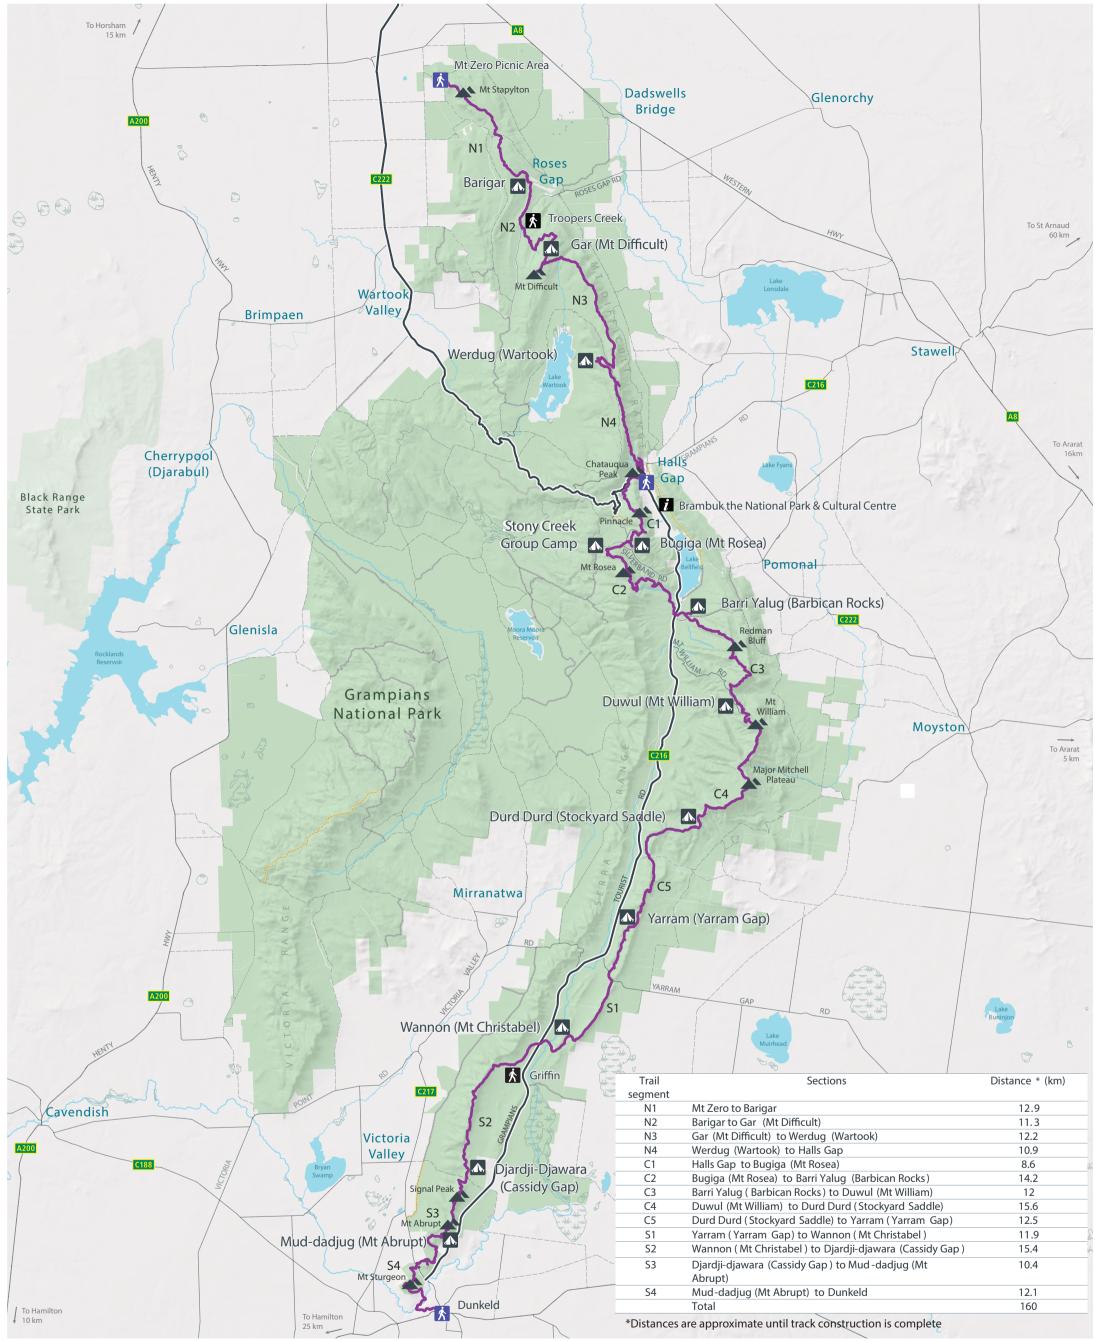

| C3        | Barri Yalug ( Barbican Rocks ) to Duwul (Mt William)         | 12   |   |
|-----------|--------------------------------------------------------------|------|---|
| C4        | Duwul (Mt William) to Durd Durd (Stockyard Saddle)           | 15.6 |   |
| C5        | Durd Durd (Stockyard Saddle) to Yarram (Yarram Gap)          | 12.5 |   |
| S1        | Yarram (Yarram Gap) to Wannon (Mt Christabel)                | 11.9 | £ |
| S2        | Wannon ( Mt Christabel ) to Djardji-djawara (Cassidy Gap )   | 15.4 | 4 |
| S3        | Djardji-djawara (Cassidy Gap ) to Mud -dadjug (Mt<br>Abrupt) | 10.4 |   |
| S4        | Mud-dadjug (Mt Abrupt) to Dunkeld                            | 12.1 |   |
|           | Total                                                        | 160  |   |
| *Distance | s are approximate until track construction is complete       |      |   |

## Grampians Peaks Trail - Project Overview (As at March 2020)